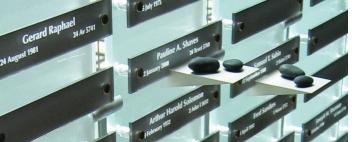

The Memorial Wall in our temple sanctuary lobby provides a special place to permanently honor those who have especially touched our lives.

Memorializing the names of our loved ones expresses our gratitude for the gift of their precious lives, and our hope that their spirits continue to inspire us.

In accordance with Jewish tradition, we mark the memories of our loved ones by placing a stone next to the plaque when the Kaddish prayer is recited at worship

services, at Yizkor services on holidays, and on the yahrzeit, or annual anniversary, of their passing.