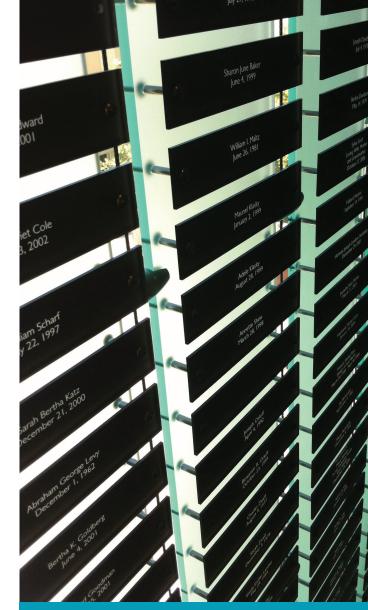

The Memorial Wall in our temple sanctuary lobby provides a special place to permanently honor those who have especially touched our lives.

Memorializing the names of our loved ones expresses our gratitude for the gift of their precious lives, and our hope that their spirits continue to inspire us.

In accordance with Jewish tradition, we mark the memories of our loved ones by placing a stone next to the plaque when the Kaddish prayer is recited at worship

services, at Yizkor services on holidays, and on the yahrzeit, or annual anniversary, of their passing.