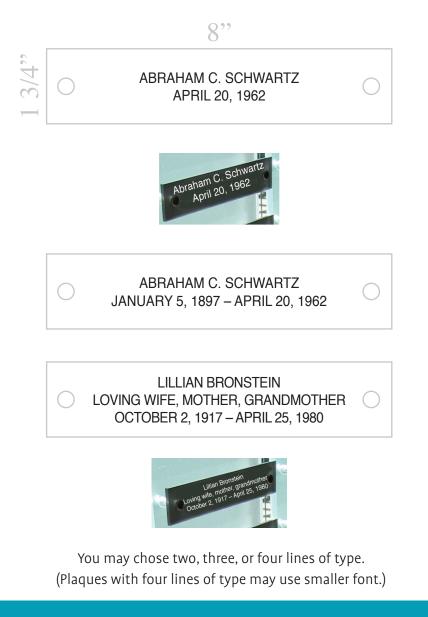

## Use this form to order plaques to remember loved ones.

If you want to include Hebrew, please provide the exact spelling.

|             | Vame(s)                                                                  |
|-------------|--------------------------------------------------------------------------|
| Donor A     | Address                                                                  |
|             |                                                                          |
|             |                                                                          |
| Email       | Phone                                                                    |
|             |                                                                          |
| Name        |                                                                          |
| Line 2      |                                                                          |
|             |                                                                          |
| Line 3      |                                                                          |
|             |                                                                          |
| Name        |                                                                          |
| Line 2      |                                                                          |
| Line 3      |                                                                          |
| Line 4      |                                                                          |
|             |                                                                          |
|             | u <mark>e is \$800 No. of Pl</mark> aques× \$800                         |
| (for additi | o <mark>nal plaques please attac</mark> h the information to this forr   |
| Amount [    | Due                                                                      |
|             |                                                                          |
|             | f Paym <mark>ent:  □ Credit Card (Visa/Ma</mark> stercard/Discover/AmEx) |
|             |                                                                          |
| Card No.    | Exp. Date                                                                |
|             |                                                                          |